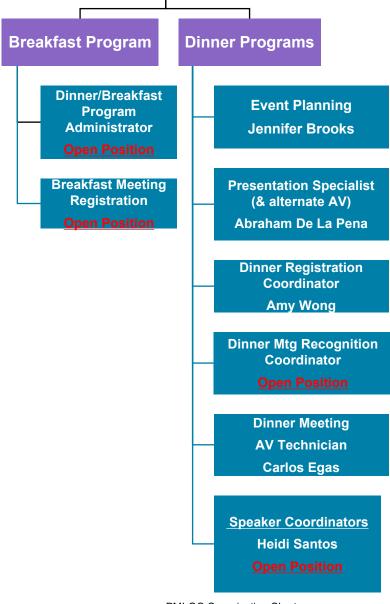

## PMI – ORANGE COUNTY ORGANIZATION CHART

**Board of Governors** 



BOARD OF GOVERNORS
NARMELA SARGIS,
PRESIDENT



#### President Narmela Sargis















#### Director of Mentorship Program Diallo Wallace

Mentor Coordinator Lisa Carrell Mentee Coordinator

Jennifer Homesley

Mentoring Program
Coordinator
Elizabeth Perez



#### Director of Dinner/Breakfast Program

#### **Julio Suazo**





#### Director of Education Josh Merkle

Education Support
Specialist
Dan Ross

Registration
Manager
Belinda Watson

IT/Education Support Specialist

Fion Yuen

Digital
Communication
Manager
Alevtyna Mozolyuk

Past Education
Director
Ravi Dhiman



#### Director of Industry Affinity Group (IAG) Stuart Douglas





## COMMUNICATION RAMYA KAILAS, VP





#### Director of Marketing Ayemya Moe

Reporting Chair Pei-Ling Lee

Dashboard Chair
Open Position

Marketing Operations Lead Ayemya Moe



#### Director of Social Media Balaji Sriraghavan

Social Media Chair

Darren McNeil

Social Media Specialist

Alban Nganbou

Social Media Specialist

Open Position



#### Director of Career Enhancement Chad Yeargain





#### Director of Chapter Relations Raymond Dimla









14

### FINANCE JOHN K